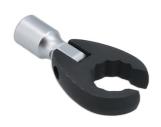

## Flexible Crows Foot Wrench 22mm 3/8"D

A 22mm flexi-head crows foot wrench for use with a 3/8" square drive ratchet. The flexible head makes it ideal for use in awkward or hard to reach areas, with the open end allowing for use on flare nuts or sensors.

## **Additional Information**

- Extension bar length 43mm (from pivot point).
- Bi-Hex (12pt) profile x 3/8"D.
- · Features an open jaw to fit around pipes & cables. Ideal for removing brake, fuel & hydraulic lines.
- Manufactured from chrome vanadium. Extension bar features a matt finish & the wrench has a manganese phosphate coating for corrosion resistance.
- Part of a range of 3/8"D flexible crows foot wrenches from 10mm to 22mm (Part Nos. 8425 8437).