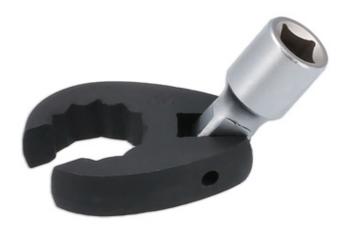

## Flexible Crows Foot Wrench 22mm 3/8"D

A 22mm flexi-head crows foot wrench for use with a 3/8" square drive ratchet. The flexible head makes it ideal for use in awkward or hard to reach areas, with the open end allowing for use on flare nuts or sensors.

## **Additional Information**

- Extension bar length 43mm (from pivot point).
- Bi-Hex (12pt) profile x 3/8"D.
- · Features an open jaw to fit around pipes & cables. Ideal for removing brake, fuel & hydraulic lines.
- Manufactured from chrome vanadium. Extension bar features a matt finish & the wrench has a manganese phosphate coating for corrosion resistance.
- Part of a range of 3/8"D flexible crows foot wrenches from 10mm to 22mm (Part Nos. 8425 8437).